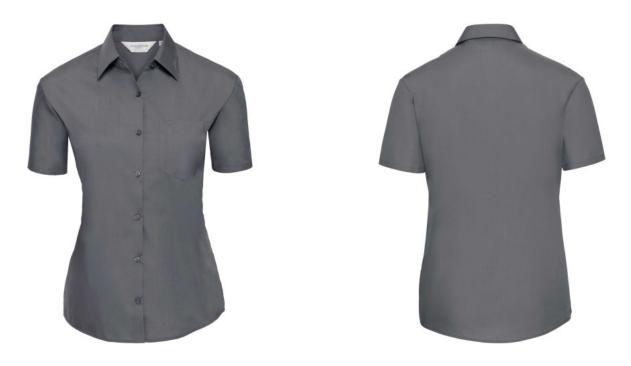

# WOMEN'S SS PO-COT EASY CARE POPLIN SHIRT

### Specification

RUSSELL women's short sleeve shirt POLYCOTTON EASY CARE POPLIN.Elegant and versatile material.Classic, two buttons on cuff.35% Poplin cotton / 65% polyester, 110/105 g / m2.Drying at 50 degrees.EASY CARE - fast drying , easy to iron white XS light-Roy L