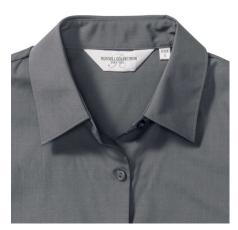

# WOMEN'S SS PO-COT EASY CARE POPLIN SHIRT

### Specification

RUSSELL women's short sleeve shirt POLYCOTTON EASY CARE POPLIN.Elegant and versatile material.Classic, two buttons on cuff.35% Poplin cotton / 65% polyester, 110/105 g / m2.Drying at 50 degrees.EASY CARE - fast drying , easy to iron white XS light-Roy L