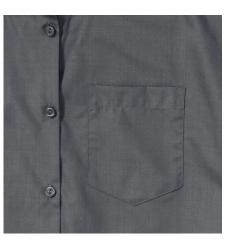

# WOMEN'S SS PO-COT EASY CARE POPLIN SHIRT

### Specification

RUSSELL women's short sleeve shirt POLYCOTTON EASY CARE POPLIN.Elegant and versatile material.Classic, two buttons on cuff.35% Poplin cotton / 65% polyester, 110/105 g / m2.Drying at 50 degrees.EASY CARE - fast drying , easy to iron white XS light-Roy L