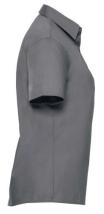

# WOMEN'S SS PO-COT EASY CARE POPLIN SHIRT

### Specification

RUSSELL women's short sleeve shirt POLYCOTTON EASY CARE POPLIN.Elegant and versatile material.Classic, two buttons on cuff.35% Poplin cotton / 65% polyester, 110/105 g / m2.Drying at 50 degrees.EASY CARE - fast drying , easy to iron white XS light-Roy L